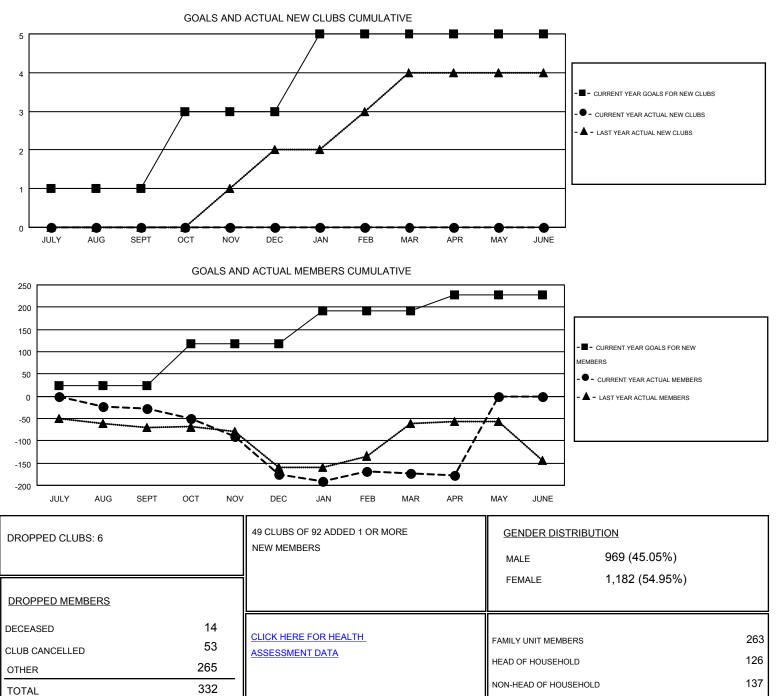

#### ELENA APPIANI GMT

| GMT:                  | ELENA A | APPIANI          |           |                  |                  |                       |                    |                                        |                    | GMT CA 4         |
|-----------------------|---------|------------------|-----------|------------------|------------------|-----------------------|--------------------|----------------------------------------|--------------------|------------------|
| Clubs                 |         |                  |           |                  |                  | Members               |                    |                                        |                    |                  |
| RESULTS FOR 2015-2016 |         |                  |           |                  |                  | RESULTS FOR 2015-2016 |                    |                                        |                    |                  |
| QUARTE                | R       | NEW CLUB<br>GOAL | NEW CLUBS | DROPPED<br>CLUBS | NET<br>GAIN/LOSS | QUARTER               | NEW MEMBER<br>GOAL | CHARTER AND<br>NEW<br>MEMBERS<br>ADDED | DROPPED<br>MEMBERS | NET<br>GAIN/LOSS |
| JULY/AUG              | S/SEPT  | 1                | 0         | 2                | -2               | JULY/AUG/SEPT         | 23                 | 43                                     | 71                 | -28              |
| OCT/NOV/              | /DEC    | 2                | 0         | 3                | -3               | OCT/NOV/DEC           | 94                 | 20                                     | 167                | -147             |
| JAN/FEB/N             | MAR     | 2                | 0         | 1                | -1               | JAN/FEB/MAR           | 75                 | 72                                     | 71                 | 1                |
| APR/MAY/              | JUNE    | 0                | 0         | 0                | 0                | APR/MAY/JUNE          | 35                 | 20                                     | 23                 | -3               |